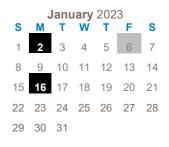

January 17: EOT Report Cards Mailed January 5- February 9: ACCESS Testing # Days:19

January 5- February 9: ACCESS Testing February 14: Half-Day (dismiss @ 11:00)/Targeted Parent/Teacher

February 20: School Closed Presidents'

Conferences